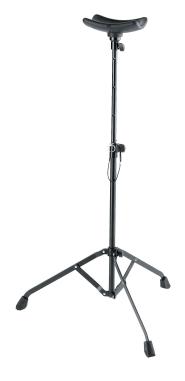

## **Tuba performer stand**

## **Data**

| EAN                | 4016842820580                                                  |
|--------------------|----------------------------------------------------------------|
| Gewicht            | 2.26 kg                                                        |
| Height             | from 650 to 1,140 mm                                           |
| Instrument support | non-marring rubber                                             |
| Leg construction   | brace construction, folds compactly                            |
| Material           | steel                                                          |
| Max. load capacity | 10 kg                                                          |
| Rod combination    | 2-piece folding design                                         |
| Special features   | suitable for playing in a upright position;<br>with safety pin |
| Suitable for       | tuba models                                                    |
| Туре               | black                                                          |
|                    |                                                                |

For all tuba models. Wide base construction. Easy to set up and fold. Non-marring height-adjustment mechanism. Instrument support rubber coated.