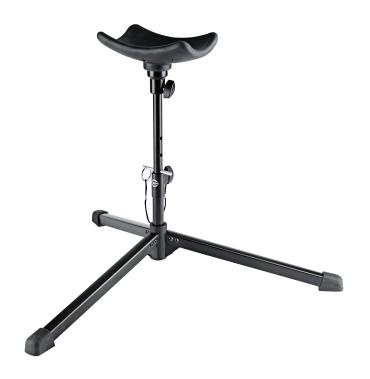

## **Product variant**

14952-020-55 - black

## **Data**

| EAN                | 4016842115129                   |
|--------------------|---------------------------------|
| Gewicht            | 1.92 kg                         |
| Height             | von 290 bis 420 mm              |
| Instrument support | non-marring rubber              |
| Leg construction   | U-profile legs snap into socket |
| Material           | steel                           |
| Max. load capacity | 10 kg                           |
| Rod combination    | 2-piece folding design          |
| Special features   | with safety pin                 |
| Suitable for       | tuba models                     |
| Туре               | black                           |
|                    |                                 |

Extremely small and light model for all tubas. The snap-in base has three U-profile legs that can be folded for transport purposes. The height-adjustable tube combination can be additionally secured in three positions with a safety pin. A rubber-cushioned instrument support protects the tuba during use and can also be removed for transport purposes.