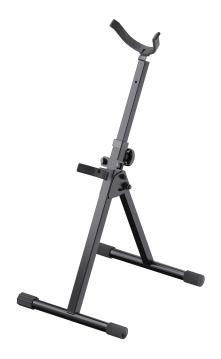

## **Data**

| Adjustment         | spring-loaded clamping knob                                  |
|--------------------|--------------------------------------------------------------|
| Base dimensions    | 430 x 400 mm                                                 |
| EAN                | 4016842119820                                                |
| Gewicht            | 3.3 kg                                                       |
| Height             | from 630 to 890 mm                                           |
| Instrument support | non-marring slip-proof material                              |
| Material           | steel                                                        |
| Rod combination    | 2-piece folding design                                       |
| Size when folded   | 685 x 410 x 150 mm                                           |
| Special features   | adjustable end cap to stabilize the stand on uneven surfaces |
| Suitable for       | bass saxophones                                              |
| Туре               | black                                                        |
|                    |                                                              |

Extremely stable folding stand for holding heavy bass saxophones. Thanks to a variety of adjustment options, the stand is suitable for a wide range of sizes and models. For example, the distance between the two rubberized, protective instrument supports can be selected from 70 to 880 mm. The solid steel construction with the durable powder coating is easy to handle and therefore ideally suited for rehearsal room, studio or mobile use. An adjustable end cap also ensures a wobble-free stand.