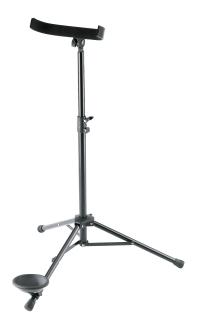

## **Contrabassoon stand**

## **Product variant**

15045-011-55 - black

## **Data**

| 800 mm                      |
|-----------------------------|
| 4016842821358               |
| 3.3 kg                      |
| from 700 to 1,200 mm        |
| felt-lined                  |
| tube legs with cross braces |
| steel                       |
| 2-piece folding design      |
| 175 x 115 x 605 mm          |
| contra bassoon              |
| 262 mm                      |
| black                       |
|                             |

The reworked stand is now even more stable and robust. The stable metal support bracket holds the instrument securely and comfortably. The large soft felt instrument support protects the precious surface of the contrabassoon. The large rubber coated support cup provides a secure stand for the instrument. High quality materials and modern production techniques guarantee a long lasting and reliable stand.