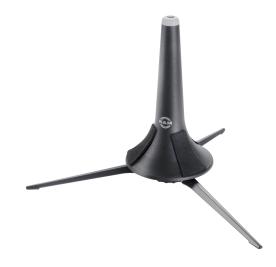

## 152/1 Trumpet stand

## Data

| Base diameter      | 340 mm                                                                                                                                             |
|--------------------|----------------------------------------------------------------------------------------------------------------------------------------------------|
| EAN                | 4016842119790                                                                                                                                      |
| Gewicht            | 0.24 kg                                                                                                                                            |
| Height             | 206 mm                                                                                                                                             |
| Instrument support | felt pads                                                                                                                                          |
| Leg construction   | leg base screwable                                                                                                                                 |
| Material           | plastic peg, zinc die-cast legs                                                                                                                    |
| Number of legs     | 3                                                                                                                                                  |
| Size when folded   | 184 mm                                                                                                                                             |
| Special features   | detachable metal leg base screws into the<br>peg so that the entire unit can be stored in<br>the bell of the instrument;<br>rubber-covered peg top |
| Туре               | black                                                                                                                                              |

Black plastic peg with felt pads to protect the instrument. Detachable metal leg base screws into the peg so that the entire unit may be stored in the bell of the instrument for easy transport.