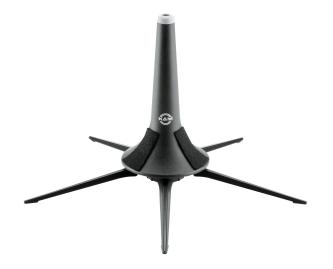

## **Data**

| Base diameter      | 340 mm                                                                                                                                                             |
|--------------------|--------------------------------------------------------------------------------------------------------------------------------------------------------------------|
| EAN                | 4016842111473                                                                                                                                                      |
| Gewicht            | 0.33 kg                                                                                                                                                            |
| Height             | 208 mm                                                                                                                                                             |
| Instrument support | felt pads                                                                                                                                                          |
| Leg construction   | leg base screwable                                                                                                                                                 |
| Material           | plastic peg, zinc die-cast legs                                                                                                                                    |
| Number of legs     | 5                                                                                                                                                                  |
| Size when folded   | 184 mm                                                                                                                                                             |
| Special features   | very stable;<br>detachable metal leg base screws into the<br>peg so that the entire unit can be stored in<br>the bell of the instrument;<br>rubber-covered peg top |
| Туре               | black                                                                                                                                                              |
|                    |                                                                                                                                                                    |

The 5-leg base provides maximum stability for the instrument. The detachable metal leg base screws into the peg so that the entire unit may be stored in the bell of the instrument for easy transport. The black plastic peg is covered with felt pads to protect the instrument.