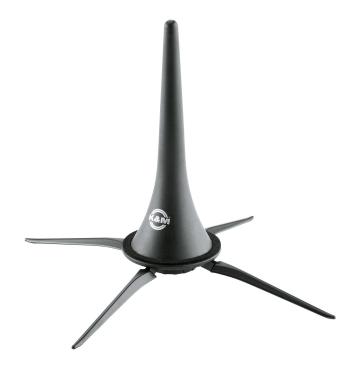

## **Clarinet stand**

## **Data**

| Base diameter    | 242 mm                                                                                                                                     |
|------------------|--------------------------------------------------------------------------------------------------------------------------------------------|
| EAN              | 4016842113057                                                                                                                              |
| Gewicht          | 0.15 kg                                                                                                                                    |
| Height           | 178 mm                                                                                                                                     |
| Leg construction | leg base screwable                                                                                                                         |
| Material         | plastic peg, zinc die-cast legs                                                                                                            |
| Number of legs   | 4                                                                                                                                          |
| Size when folded | 158 mm                                                                                                                                     |
| Special features | detachable metal leg base screws into the<br>peg so that the entire unit can be stored in<br>the bell of the instrument;<br>with felt ring |
| Suitable for     | A, Bb and G clarinets                                                                                                                      |
| Туре             | black                                                                                                                                      |
|                  |                                                                                                                                            |

Unique, compact clarinet stand with black plastic peg which fits A, Bb and G clarinets. The 4-leg base provides maximum stability for the instrument. The detachable metal leg base screws into the peg so that the entire unit can be stored in the bell of the instrument. Very handy!