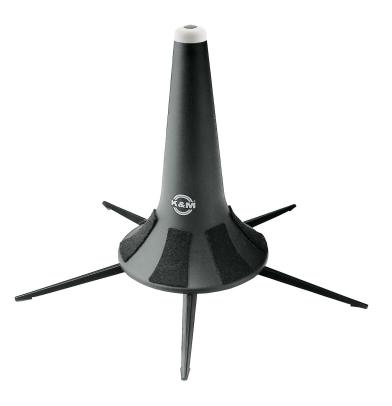

## 15240 Flugelhorn stand

The 5-leg base provides maximum stability for the instrument. The detachable metal leg base screws into the peg so that the entire unit can be stored in the bell of the instrument for easy transport. The black plastic peg is covered with felt pads to protect the instrument.