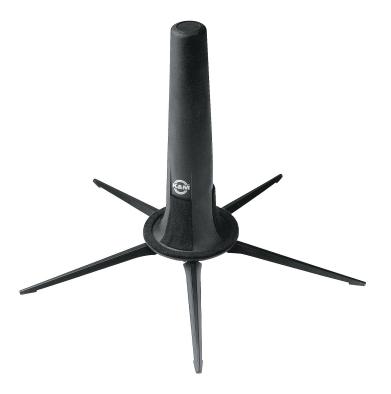

## **Data**

| Base diameter      | 340 mm                                                                                                                                   |
|--------------------|------------------------------------------------------------------------------------------------------------------------------------------|
| EAN                | 4016842104642                                                                                                                            |
| Gewicht            | 0.34 kg                                                                                                                                  |
| Height             | 253 mm                                                                                                                                   |
| Instrument support | felt pads                                                                                                                                |
| Leg construction   | leg base screwable                                                                                                                       |
| Material           | plastic                                                                                                                                  |
| Number of legs     | 5                                                                                                                                        |
| Size when folded   | 226 mm                                                                                                                                   |
| Special features   | The detachable metal leg base screws into the peg so that the entire unit can be stored in the bell of the instrument for easy transport |
| Туре               | black                                                                                                                                    |

The 5-leg base provides maximum stability for the instrument. The detachable metal leg base screws into the peg so that the entire unit can be stored in the bell of the instrument for easy transport. The black plastic peg is covered with a felt ring to protect the instrument.