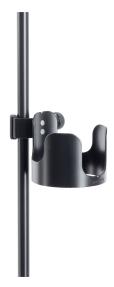

## **Drink holder**

## Data

| EAN          | 4016842119516                                            |
|--------------|----------------------------------------------------------|
| Gewicht      | 0.27 kg                                                  |
| Height       | 80 mm                                                    |
| Material     | steel                                                    |
| Screw-on to  | tube diameter 30 mm                                      |
| Suitable for | bottles, glasses and cups with maximum diameter of 85 mm |
| Туре         | black                                                    |
|              |                                                          |

Stable holder made of metal for placing bottles, glasses and cups with a diameter of maximum 85 mm. The height of the holder is 80 mm and the weight is approx. 270 grams. The holder attaches to stands with a tube diameter up to 30 mm. The clamping element protects the finish of the tube.