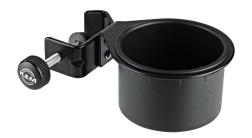

## Can holder

Practical can and cup holder for clamping to all common stands and tube combinations from ø 11 to 30 mm. The holder has an inner diameter of 70 mm and is therefore suitable for many cups and smaller beverage containers.