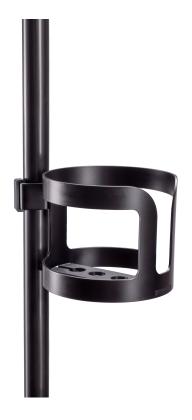

## Universal drink holder XL

Stable drink holder made of powder-coated steel, for clamping to tube diameters up to 30 mm. The holder has an internal diameter of 116 mm and is therefore ideal for holding mugs, beer mugs and large bottles.