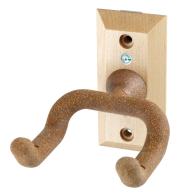

## 16220 Guitar wall mount

## **Product variant**

16220-000-95 - cork

## Data

| Dimensions         | 82 x 100 x 115 mm             |
|--------------------|-------------------------------|
| Direction          | forward-turned                |
| EAN                | 4016842823246                 |
| Gewicht            | 0.13 kg                       |
| Instrument support | non-marring material          |
| Material           | wood                          |
| Suitable for       | acoustic and electric guitars |
| Туре               | cork                          |
| Yoke               | fixed                         |
|                    |                               |

Attractive and functional, the guitar wall mount with wood elements not only looks good, but is also a reliable and practical way to display your guitar, or store it until your next gig. The holding fork with its stable metal core is seated centrally and provides an elegant counterpoint to the headstock. The appealing cork fork covering protects the guitar from knocks, and will retain its form even after years of use due to wear-resistant properties. An integrated metal batten in the wall plate ensures the hanger is optimally secure and has a reliable grip.