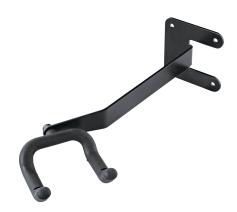

## **Guitar wall mount**

## **Data**

| Dimensions         | 300 x 120 x 80 mm             |
|--------------------|-------------------------------|
| Direction          | left or right turned          |
| EAN                | 4016842102273                 |
| Gewicht            | 0.31 kg                       |
| Instrument support | non-marring material          |
| Material           | steel                         |
| Suitable for       | acoustic and electric guitars |
| Туре               | black                         |
| Yoke               | fixed                         |
|                    |                               |

Attractive Guitar wall mount made of sturdy steel. Comfortable handling thanks to the 30° angle access. Due to the design of the wall mount guitars can be placed close to each other and do not take up a lot of space. Double-sided use. The stable guitar mount has rubberized support arms and protects the instruments from scratches and damage.