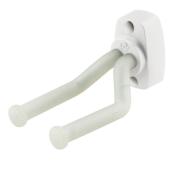

## **Product variant**

16280-014-00 - white with translucent support elements

Our best guitar-holder. Screw-mount. Features flexible support arms for various guitar models, covered with non-marring rubber to protect the instrument.