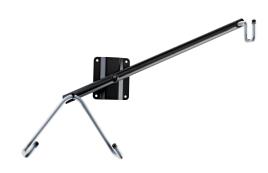

## <sup>16295</sup> Wall mount for electric guitar

| Data               |                                         |
|--------------------|-----------------------------------------|
| Dimensions         | 690 x 220 x 155 mm                      |
| Direction          | in 8° settings 360° adjustable          |
| EAN                | 4016842812998                           |
| Gewicht            | 1.17 kg                                 |
| Instrument support | silicone cover                          |
| Material           | stee                                    |
| Special features   | flexible support arms for neck and body |
| Suitable for       | electric guitars                        |
| Туре               | black                                   |

Screw-on type wall mount to hold electric guitars. Features flexible support arms for neck and body for a perfect presentation of the instrument. Support arms are covered with non-marring rubber to protect the instrument.