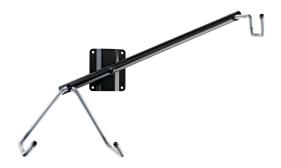

## Wall mount for acoustic guitar

## **Product variant**

16296-000-55 - black

Screw-on type wall mount to hold acoustic guitars. Features flexible support arms for neck and body for a perfect presentation of the instrument. Support arms are covered with non-marring rubber to protect the instrument.