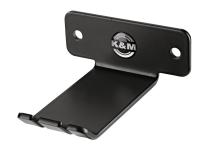

Small compact headphone wall holder made of powder coated steel. Ensures a tidy desk, and the headphones are always within reach. In addition, two In-Ear Headphones can be placed in the slots on the front of the holder. Screws and anchors are included to fix the headphone wall holder.