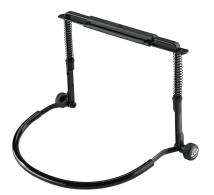

## **Data**

| spring-tension                                                                                                                      |
|-------------------------------------------------------------------------------------------------------------------------------------|
| 4016842809486                                                                                                                       |
| 0.2 kg                                                                                                                              |
| steel                                                                                                                               |
| 185 x 43 mm                                                                                                                         |
| with a soft rubber cover                                                                                                            |
| user-friendly locking screws;<br>molded rubber sections on the support arms;<br>particularly suitable for blues harmonica<br>models |
| black                                                                                                                               |
|                                                                                                                                     |

Particularly suitable for blues harmonica models. Molded rubber sections on the support arms hold the instrument securely. Easily adjusted by spring tension and two knurled screws. The neck frame has a soft rubber covering for extra comfort.