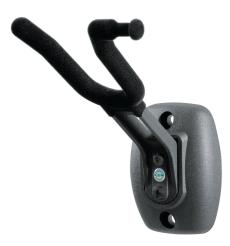

This new König & Meyer wall holder is second only to a violin case as a safe storage option for your violin. The violin is clasped at the curved end of the peg box to prevent inadvertent adjustment of the pegs. The dimensions of the wall holder are such that there is place for the violin plus shoulder padding. The bow holder integrated at the side means the violin and bow can be picked up comfortably and easily. The durable flocked covering provides optimal protection for the violin.