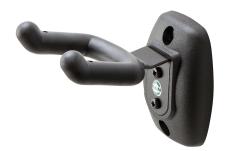

## Ukulele wall mount

This practical and high quality wall mount provides a safe and secure hold for your instrument. The wall mount is quick and easy to mount - it only takes two screws. The support arms are covered with non-abrasive and durable rubber. The ukulele wall mount is suitable for all common models.