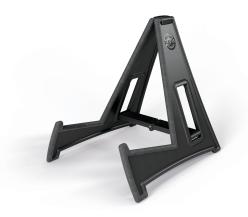

## Data

| Adjustment         | foldable by bracket with hinge                               |
|--------------------|--------------------------------------------------------------|
| Base dimensions    | 206 x 170 mm                                                 |
| EAN                | 4016842828982                                                |
| Gewicht            | 0.2 kg                                                       |
| Height             | 220 mm                                                       |
| Instrument support | non-marring slip-proof material                              |
| Material           | plastic                                                      |
| Size when folded   | 206 x 19 x 220 mm                                            |
| Special features   | for small string instruments, such as<br>ukuleles or violins |
| Support depth      | 85 mm                                                        |
| Туре               | black                                                        |
|                    |                                                              |

Simple handling and minimum weight combined with excellent stability are the special characteristics of this A-Frame ukulele stand. Thanks to the practical folding mechanism, the stand is setup and folded in a snap. The flat package is ideal for transport. Instrument protecting rubber support surfaces round off the attractive overall impression.