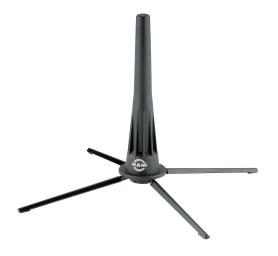

## **Oboe stand**

## **Product variant**

18020-000-55 - black

## **Data**

| Base diameter    | 254 mm                                                                                                            |
|------------------|-------------------------------------------------------------------------------------------------------------------|
| EAN              | 4016842817344                                                                                                     |
| Gewicht          | 0.1 kg                                                                                                            |
| Height           | 174 mm                                                                                                            |
| Leg construction | leg base screwable                                                                                                |
| Material         | plastic peg, zinc die-cast legs                                                                                   |
| Number of legs   | 4                                                                                                                 |
| Size when folded | 157 mm                                                                                                            |
| Special features | detachable metal leg base screws into the peg so that the entire unit can be stored in the bell of the instrument |
| Туре             | black                                                                                                             |

The world-wide acclaimed 4 leg base in stable zinc die-cast guarantees excellent stand safety. The legs can be retracted into the plastic peg to transport within the instrument.