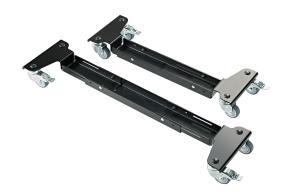

## **Trolley for Keyboard Stands**

"Keep on Rolling"- The unique trolley keeps your keyboard stand on the move. The trolley provides extra mobility on stage, in rehearsal rooms or at home. The trolley is suited for all standard König & Meyer keyboard and equipment stands. Both trolleys are adjustable in length. Thanks to the locking castors the keyboard stand can remain on the trolley while in use.