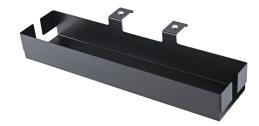

## 18808 Cable organiser for »Omega«

| 18808-000-55 - black |                                                                                               |
|----------------------|-----------------------------------------------------------------------------------------------|
| Data                 |                                                                                               |
| Dimensions           | 437 x 100 x 60 mm                                                                             |
| EAN                  | 4016842116287                                                                                 |
| Gewicht              | 1.28 kg                                                                                       |
| Material             | steel                                                                                         |
| Quality level        | Topline                                                                                       |
| Special features     | is hung on the crossbar of the »Omega«;<br>with side openings for convenient cable<br>routing |
| Туре                 | black                                                                                         |

Finally, an end to the "cable tangle". The practical box made of sturdy sheet steel is simply hung on the crossbar of the »Omega« with two screws in no time. The box can be used, for example, to store a power box or extra-long cables neatly and in a space-saving manner. Side openings provide enough space for convenient cable routing. The durable powder coating protects the surface in the studio just as well as in the everyday tour.