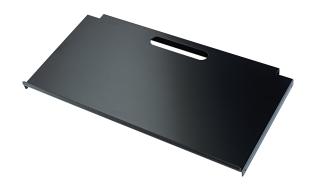

The sturdy aluminium tray offers new uses for the »Omega« keyboard stand. The rest on the upper tray arms of the stacker 18811 provide space for small synthesizers, controllers, drum machines etc. The angled stop with padded edges and the included rubber rests prevent small devices from moving.