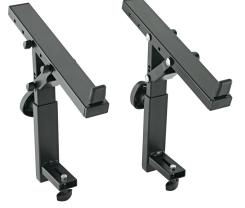

Stacker for the 3rd level of the keyboard stands »Omega-E« 18800, »Omega« 18810 and »Omega Pro« 18820. The stacker is easily and quickly positioned to the desired height by a spring-loaded clamping knob. In addition, depth and inclination adjust in various positions. This stacker can only be used in conjunction with the 18811 stacker. A rubberised stop provides the necessary safety and prevents the keyboard from slipping.