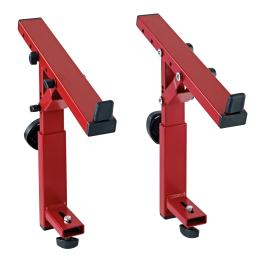

Stacker for the 3rd level of the keyboard stands »Omega-E« 18800, »Omega« 18810 and »Omega Pro« 18820. The stacker is easily and quickly positioned to the desired height by a spring-loaded clamping knob. In addition, depth and inclination adjust in various positions. This stacker can only be used in conjunction with the 18811 stacker. A rubberised stop provides the necessary safety and prevents the keyboard from slipping.