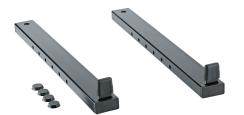

Extra long supports for the keyboard stand stacker 18811.The depth of the support is 400 mm. In combination with stacker 18822, keyboards and other electronic devices with a depth of up to 430 mm can now be used. The support arms XL can easily be replaced by the standard support 18811. The set includes instrument-protecting rubber pads.