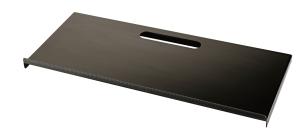

## 18824 Controller keyboard tray

Practical tray made of aluminum for stacker 18822 (third level) for keyboard stand »Omega« 18810. The third level provides space for smaller synthesizers, controllers, drum machines etc. The stop angle with integrated edge protectors and the anti-slip rubber pads ensure extra hold for smaller equipment.