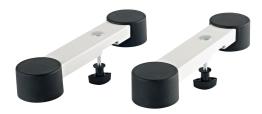

The short version of support arms for »Omega« keyboard stands 18800, 18810 and 18820. The length of the support arms is only 264 mm and is therefore ideally suited for stage pianos and keyboards with a small depth. The large round rubber end caps ensure a secure and anti-slip hold.