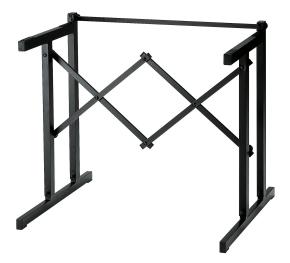

## Table-style keyboard stand

## **Product variant**

18880-000-55 - black

## **Data**

| Adjustment         | interlocking braces |
|--------------------|---------------------|
| EAN                | 4016842112005       |
| Gewicht            | 3.18 kg             |
| Height             | from 630 to 960 mm  |
| Material           | aluminum            |
| Max. load capacity | 50 kg               |
| Quality level      | Topline             |
| Shape              | keyboard table      |
| Support depth      | 400 mm              |
| Support width      | 700 mm              |
| Туре               | black               |
|                    |                     |

Professional, black powder-coated aluminum keyboard stand. The stand is height-adjustable from 630 mm up to 960 mm. Can be used with stackers to hold additional keyboards.