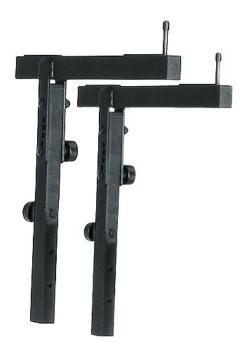

## **Data**

| EAN                | 4016842112012                                                                                          |
|--------------------|--------------------------------------------------------------------------------------------------------|
| Gewicht            | 1 kg                                                                                                   |
| Height             | from 200 to 370 mm                                                                                     |
| Instrument support | big non-marring slip-proof pads and stop<br>pins                                                       |
| Material           | aluminum                                                                                               |
| Max. load capacity | 25 kg                                                                                                  |
| Quality level      | Topline                                                                                                |
| Special features   | attachable to keyboard stand 18880 to hold<br>an additional keyboard;<br>adjustable in tilt and height |
| Support depth      | 340 mm                                                                                                 |
| Туре               | black                                                                                                  |
|                    |                                                                                                        |

Attachable to keyboard stand 18880 to hold an additional keyboard. Fully adjustable in tilt.

K&M