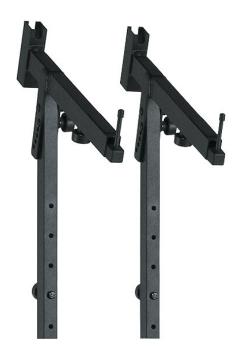

## **Product variant**

18882-000-55 - black

## **Data**

| 4016842112029                                                                             |
|-------------------------------------------------------------------------------------------|
| 1.046 kg                                                                                  |
| from 200 to 370 mm                                                                        |
| big non-marring slip-proof pads and stop pins                                             |
| aluminum                                                                                  |
| 25 kg                                                                                     |
| Topline                                                                                   |
| in combination with stacker A for 3<br>keyboards;<br>adjustable in depth, tilt and height |
| from 340 to 450 mm                                                                        |
| black                                                                                     |
|                                                                                           |

A versatile extension system for attaching additional keyboards to the keyboard stand 18880. Can be used with stacker A 18881. Fully adjustable in depth and tilt.