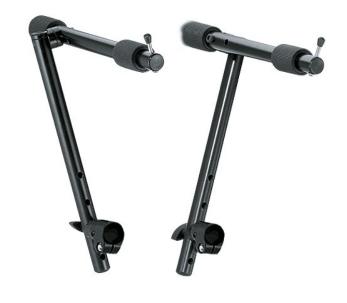

## **Product variant**

18941-000-55 - black

## **Data**

| Adjustment         | tooth system with wing nut                       |
|--------------------|--------------------------------------------------|
| EAN                | 4016842106172                                    |
| Gewicht            | 2.046 kg                                         |
| Height             | 290 mm                                           |
| Instrument support | big non-marring slip-proof pads and stop<br>pins |
| Material           | steel                                            |
| Max. load capacity | 20 kg                                            |
| Quality level      | Topline                                          |
| Special features   | adjustable in height, depth and tilt             |
| Support depth      | 340 mm                                           |
| Туре               | black                                            |
|                    |                                                  |

Optional stacker for 18930 and 18990, fully adjustable in height, depth and tilt to accommodate various types of instruments. All-metal construction, black powder-coated. Big non-marring pads to protect the keyboard. The new all-metal teeth locking devices ensure tight non-slip settings at any position.