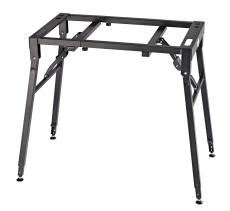

## Table-style keyboard stand

## **Data**

| EAN                | 4016842830701                                                                                                         |
|--------------------|-----------------------------------------------------------------------------------------------------------------------|
| Gewicht            | 9.68 kg                                                                                                               |
| Height             | from 600 to 1,000 mm                                                                                                  |
| Instrument support | non-marring rubber                                                                                                    |
| Material           | steel                                                                                                                 |
| Max. load capacity | 80 kg                                                                                                                 |
| Quality level      | Topline                                                                                                               |
| Shape              | keyboard table                                                                                                        |
| Special features   | heavy-duty stand;<br>individual height-adjustment for each leg;<br>additional levelling screws for uneven<br>surfaces |
| Support depth      | 395 mm                                                                                                                |
| Support width      | from 650 to 1,030 mm                                                                                                  |
| Туре               | black                                                                                                                 |

The world-renowned table-style keyboard stand has been upgraded. With a height adjustment range from 600 - 1000 mm the keyboard stand can now be used while standing or sitting. Adjusting the table does not require any tools. As before our keyboard stand impresses through its stability and flexibility. The stand is equipped with height adjustable legs with integrated levelling feet for uneven surfaces. The keyboard stand is collapsible for easy and compact transport. There is a wide range of expansion options, such as a stacker for a second keyboard, laptop or universal holder, which round off the complete package.