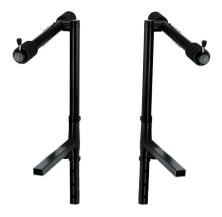

## **Product variant**

18952-000-55 - black

## **Data**

| EAN                | 4016842113194                                                                                       |
|--------------------|-----------------------------------------------------------------------------------------------------|
| Gewicht            | 2.286 kg                                                                                            |
| Height             | from 100 to 400 mm                                                                                  |
| Instrument support | big non-marring slip-proof pads and stop<br>pins                                                    |
| Material           | steel                                                                                               |
| Max. load capacity | 30 kg                                                                                               |
| Quality level      | Topline                                                                                             |
| Special features   | for second keyboard in combination with<br>18950 and 18953;<br>adjustable in height, tilt and depth |
| Support depth      | 340 mm                                                                                              |
| Туре               | black                                                                                               |
|                    |                                                                                                     |

Optional stacker for 18950 or 18953 keyboard/stage piano stand, fully adjustable in height, tilt and depth to accomodate various types of instruments. All-metal construction. Big non-marring pads to protect the keyboard.