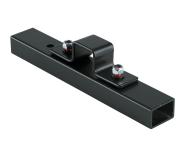

## **Data**

| Dimensions       | 200 x 30 x 20 mm                                                                                        |
|------------------|---------------------------------------------------------------------------------------------------------|
| EAN              | 4016842113200                                                                                           |
| Gewicht          | 0.38 kg                                                                                                 |
| Material         | steel                                                                                                   |
| Quality level    | Topline                                                                                                 |
| Special features | additional adapter to attach universal holder<br>18817 to keyboard/stage piano stand 18950<br>or 18953; |
|                  | only necessary, when stacker 18952 is<br>installed                                                      |
| Туре             | black                                                                                                   |

Additional adapter to attach universal holder 18817 to keyboard/stage piano stand 18950 or 18953. Only necessary, when stacker 18952 is installed.