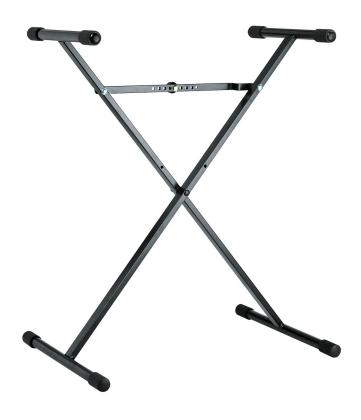

## **Keyboard stand**

## **Product variant**

18962-071-55 - black

X-style stand with additional locking positions for extremely low level usage. Quick and easy to set up and fold. Because of the unique height adjustment mechanism the stand always opens to the desired height and width. Tubular construction, black mat finish. Non-marring pads on support arms to protect instrument.