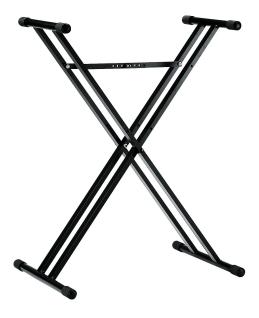

## Data

| Adjustment         | two cross braces with inserted screw                                                                                                                                      |
|--------------------|---------------------------------------------------------------------------------------------------------------------------------------------------------------------------|
| EAN                | 4016842806041                                                                                                                                                             |
| Gewicht            | 5.12 kg                                                                                                                                                                   |
| Height             | from 400 to 905 mm                                                                                                                                                        |
| Material           | steel                                                                                                                                                                     |
| Max. load capacity | 50 kg                                                                                                                                                                     |
| Quality level      | Baseline                                                                                                                                                                  |
| Shape              | double-braced x-stand                                                                                                                                                     |
| Special features   | for large keyboards;<br>additional locking positions on main X-tubes<br>for extremely low level usage;<br>adjustable end cap to stabilize the stand on<br>uneven surfaces |
| Support depth      | 350 mm                                                                                                                                                                    |
| Support width      | from 470 to 760 mm                                                                                                                                                        |
| Туре               | black                                                                                                                                                                     |

Sturdy double brace X-Stand, securely holds large keyboards. Made from steel tubing. Because of the unique height adjustment mechanism the stand always opens to the desired height and width.