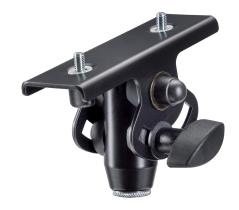

## Stand adapter

The 19400 is an adapter which mounts a small mixer or monitor speaker on a microphone stand. This is a very effective option for musicians who want a mixer at their fingertips or to set up a simple loudspeaker system. It is fully compatible with Yamaha MG series analogue mixers, the mixer section of STAGEPAS BT series portable PA systems and MSP3A powered monitor speakers.