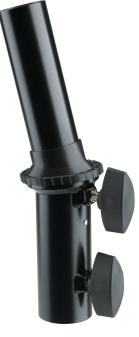

## Data

| Angle of inclination            | 0° to 15°                                        |
|---------------------------------|--------------------------------------------------|
| EAN                             | 4016842106905                                    |
| Function                        | to slip on stand, to insert into speaker         |
| Gewicht                         | 0.59 kg                                          |
| Height                          | 230 mm                                           |
| Material                        | steel                                            |
| Max. load capacity              | 25 kg                                            |
| Special features                | secured by locking screws;<br>with setting scale |
| Suitable for tubing diameter of | 35 mm                                            |
| Туре                            | black                                            |
|                                 |                                                  |

For speaker stands with tube diameter of 35 mm. Angle adjustable to 15°. Secured by locking screw.