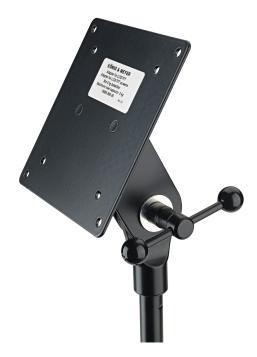

Adapter for attaching a small LCD/LED screen to a stand using a swivel joint with a 3/8" thread. In compliance with VESA MIS-D 75 / VESA MIS-D 100, the attachment plate can easily be mounted on the stand with the prismatic connection.