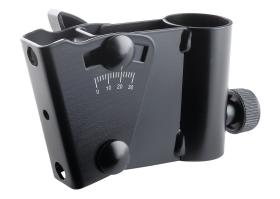

## **Data**

| Angle of inclination    | 0° to 30°                                                                                                                |
|-------------------------|--------------------------------------------------------------------------------------------------------------------------|
| EAN                     | 4016842106295                                                                                                            |
| Function                | to slip on stand                                                                                                         |
| Gewicht                 | 0.54 kg                                                                                                                  |
| Height                  | 80 mm                                                                                                                    |
| Material                | steel                                                                                                                    |
| Max. load capacity      | 15 kg                                                                                                                    |
| Special features        | assembly is easy as the swivel mount is first<br>attached to the stand and then slotted into<br>the bracket;<br>tiltable |
| Suitable for tubing dia | meter of 35 mm                                                                                                           |
| Туре                    | black                                                                                                                    |
|                         |                                                                                                                          |

Using this stand adapter, loud speakers or sound columns can be mounted on speaker stands or wall mounts without the need for an incorporated flange. The mount is suitable for stands with a section diameter of 35 mm. The adapter can be tilted to  $30^{\circ}$  and adjusted to any height using the clamping screw. Assembly is easy as the swivel mount is first attached to the stand and then slotted into the bracket.