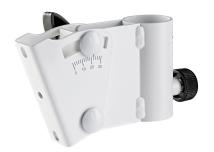

## **Data**

| Suitable for tubing dia | pure white                                                                                                     |
|-------------------------|----------------------------------------------------------------------------------------------------------------|
| Special features        | assembly is easy as the swivel mount is first attached to the stand and then slotted into the bracket tiltable |
| Max. load capacity      | 15 kg                                                                                                          |
| Material                | stee                                                                                                           |
| Height                  | 80 mm                                                                                                          |
| Gewicht                 | 0.544 kg                                                                                                       |
| Function                | to slip on stand                                                                                               |
| EAN                     | 4016842106271                                                                                                  |
| Angle of inclination    | 0° to 30°                                                                                                      |

Using this stand adapter, loud speakers or sound columns can be mounted on speaker stands or wall mounts without the need for an incorporated flange. The mount is suitable for stands with a section diameter of 35 mm. The adapter can be tilted to 30° and adjusted to any height using the clamping screw. Assembly is easy as the swivel mount is first attached to the stand and then slotted into the bracket.