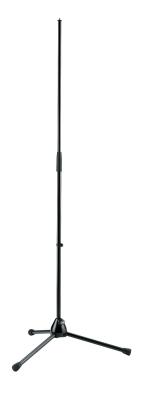

## Microphone stand

## **Product variant**

20130-300-55 - black

## Data

| EAN                | 4016842200429             |
|--------------------|---------------------------|
| Gewicht            | 2.4 kg                    |
| Height             | from 900 to 1,605 mm      |
| Height adjustment  | clutch                    |
| Leg construction   | socket with foldable legs |
| Material           | steel                     |
| Quality level      | Topline                   |
| Rod combination    | 2-piece folding design    |
| Size when folded   | 105 x 85 x 840 mm         |
| Special features   | zinc die-cast base        |
| Threaded connector | 3/8"                      |
| Туре               | black                     |
|                    |                           |

A world-wide classic. Folding, long-legged die-cast base for stabilty and ease of transport. Noiseless, non-scratching clutch-style height-adjustment mechanism.