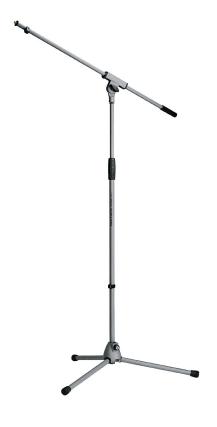

## Microphone stand »Soft-Touch«

## **Data**

| Boom arm           | one-piece design                                                    |
|--------------------|---------------------------------------------------------------------|
| Boom arm clamping  | wing nut                                                            |
| Boom arm length    | 805 mm                                                              |
| EAN                | 4016842803484                                                       |
| Gewicht            | 3.06 kg                                                             |
| Height             | from 925 to 1,630 mm                                                |
| Height adjustment  | clutch                                                              |
| Leg construction   | socket with foldable legs                                           |
| Material           | steel                                                               |
| Quality level      | Starline                                                            |
| Rod combination    | 2-piece folding design                                              |
| Size when folded   | 105 x 85 x 960 mm                                                   |
| Special features   | zink die-cast base;<br>gray powder coating;<br>low light reflection |
| Threaded connector | 3/8"                                                                |
| Туре               | gray                                                                |
|                    |                                                                     |

Consists of tubing assembly, boom arm and zinc die-cast base with long folding legs. Square swivel joint with large wing nut. Attractive gray Soft-Touch powder coating.