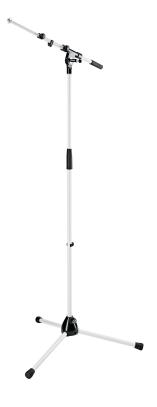

## Microphone stand

## **Product variant**

21090-300-76 - pure white

A more compact version of the classic 210/2. The combination of the long-legged 201A/2 mic stand and the 211/1 telescopic boom arm. Like the 210/2, the 210/9 sets the standard for professional microphone boom stands.