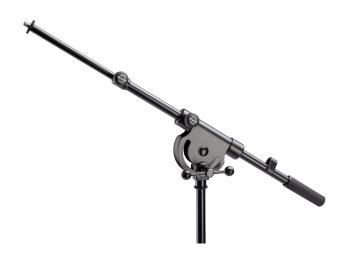

## **Boom arm XL**

## **Data**

| 2-piece telescopic design |
|---------------------------|
| von 420 bis 730 mm        |
| T-bar locking screw       |
| 4016842122219             |
| 0.82 kg                   |
| steel                     |
| exclusive swivel joint    |
| 3/8"                      |
| black                     |
|                           |

Extendable boom arm with 3/8" microphone thread connection. The stable rod combination can be positioned between 420 and 730 mm in total length. The specially designed swivel joint, with the world-renowned T-bar locking screw, offers excellent stability even with heavy studio microphones and holds its set position even after hours.