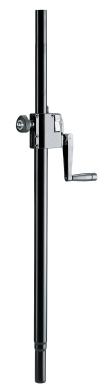

## 21338 Distance rod with hand crank

| 21338-000-55 - black |                                                                                                                     |
|----------------------|---------------------------------------------------------------------------------------------------------------------|
| Data                 |                                                                                                                     |
| EAN                  | 4016842202089                                                                                                       |
| Gewicht              | 3.453 kg                                                                                                            |
| Height               | from 1,040 to 1,605 mm                                                                                              |
| Height adjustment    | hand crank with push-button system and locking screw                                                                |
| Material             | steel                                                                                                               |
| Max. load capacity   | 35 kg                                                                                                               |
| Rod combination      | 2-piece folding design                                                                                              |
| Special features     | push-button system and hand crank avoid<br>uncontrolled reverse motion;<br>locking screw provides additional safety |
| Tube end(s)          | diameter 35 mm                                                                                                      |
| Туре                 | black                                                                                                               |

Solid steel tubing to connect satellite systems.

Height-adjustment by hand crank. Extra safety features provided by additional push-button and locking screw to avoid uncontrolled reverse motion.